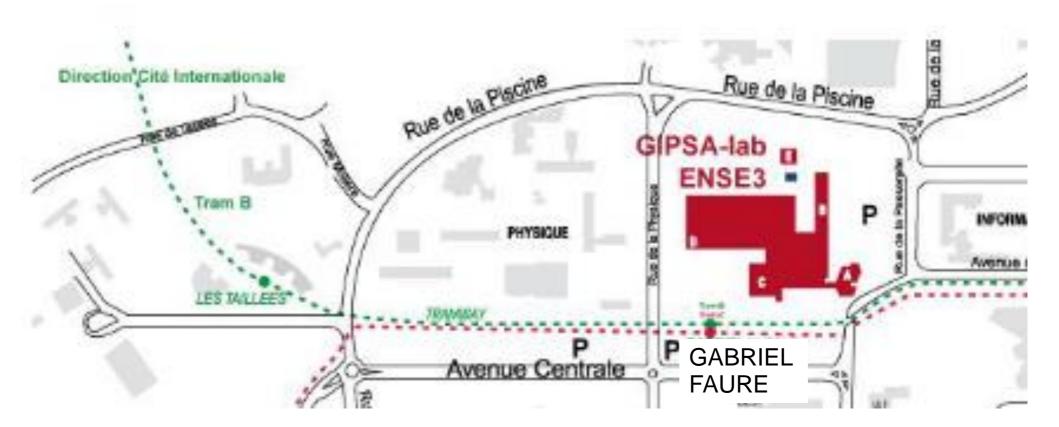

## 6<sup>th</sup> International Symposium on Recurrence Plots

A multidisciplinary forum for recurrence methods & their applications

Grenoble, France June 17–19, 2015

# WELCOME TO GIPSA-lab!

### Grenoble



### Coming to GIPSA-lab, Saint Martin D'Heres



### Coming to GIPSA-lab, Saint Martin D'Heres



### **Program:**

- Technical sessions- Mont Blanc Hall from 9:00 AM -10:35 AM / Coffee Break /11:10 AM -12:30 PM LUNCH BREAK – Chartreuse Hall – 12:30-02:00 PM From 02:00 PM – 03:10 PM/ Coffee Break /04:10 PM

-05:40 PM

**POSTER SESSION** – Thursday 18<sup>th</sup> afternoon *GIPSA-lab welcome hall* 

LABWORK SESSION – Friday 19<sup>th</sup> afternoon ISEE lab

### Social event (1)

#### GALA: Thursday June 18th 7:30 PM

#### Gare Téléphérique



## Social event (2)

#### EXCURSION: Saturday June 20th from 9:30 AM to 5:30 PM



### Social event (2)

### **EXCURSION:** Saturday June 20th starting at 9h30 from