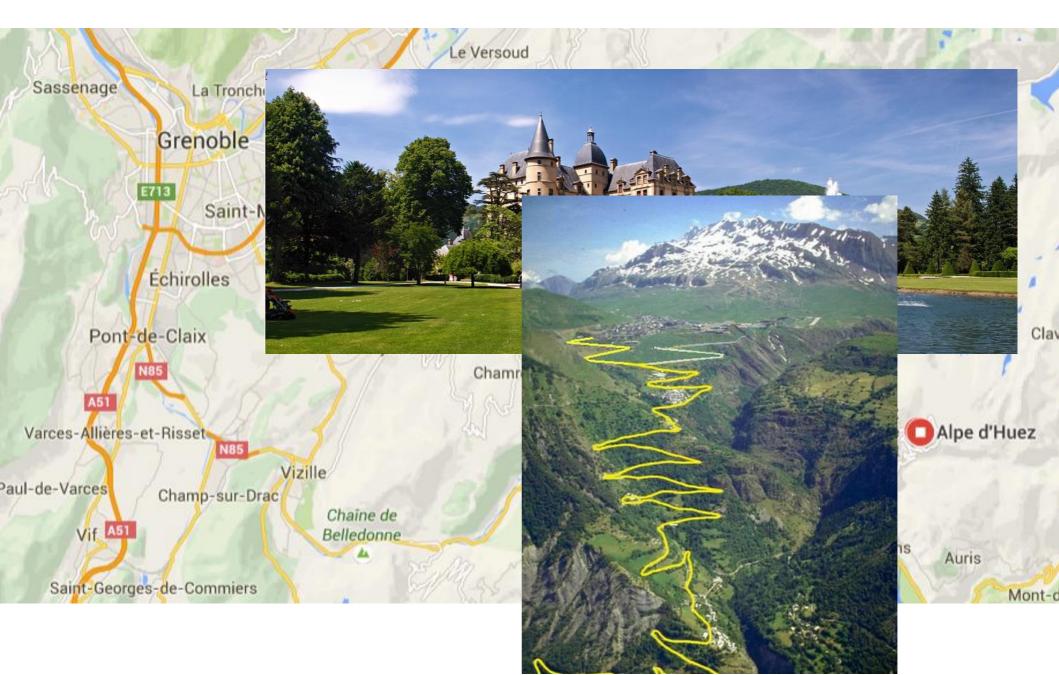

#### EXCURSION: Saturday June 20th from 9:30 AM to 5:30 PM

### Social event (2)

### **EXCURSION:** Saturday June 20th starting at 9h30 from